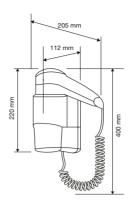

## ■ COMET-P - wall mounted hair dryer

Designed for wall mounting, very lightweight, durable and allows easy installation in the chosen location. To avoid incorrect use, the unit is equipped with a safety lock which must be removed before first use. The terminal block is accessible on the back of the dryer when the cover is removed. Connection under the plaster or with a cable on the plaster. The dryer is equipped with international connectors (110-230 V).

- · two power levels of drying
- automatic START/STOP system
- voltage 230 V/50 Hz
- overheating protection
- IPX0 protection

COMET-S

COMET-P

dimensions of the dryer: 270×90×220 dimensions of the console: 125×100×100