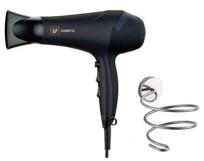

## COMET-S - hair dryer

Ultra-fast and lightweight professional hair dryer.

- · two power levels of drying
- three speed settings
- removable diffuser
- voltage 230 V/50 Hz
- · overheating protection
- IPX0 protection
- 1.65 m cable for use in a socket