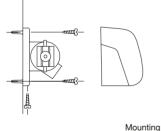

### Staples

is accessible by removing the cover, connecting it under the plaster or with a cable on the plaster. Voltage 230 V/50 Hz, overheating protection.