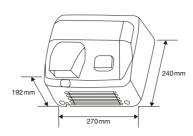

### Cabinet

The metal cover with corrosion protection is suitable for places where vandals are at risk of damage. The enclosure is chrome in colour and is equipped with a tilting nozzle (360°) for directing the air flow. The enclosure provides sufficient protection for the internal components against water spraying from above.

# Impeller

is radial with forward curved blades. The impeller is statically and dynamically balanced.

## Engine

is asynchronous, with a shielded pole. The motor and heater are equipped with thermal protection. IPX1 protection.