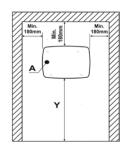

# Additional illustrations

vandal resistant

recommended location of the dryer

|       | height Y |
|-------|----------|
| men   | 1.2 m    |
| women | 1.1 m    |

| Туре       | input<br>power<br>[W] | voltage<br>[V] | current<br>[A] | <b>flow</b><br>[m³/h] | air velocity<br>[m/s] | sound<br>pressure*<br>[dB(A)] | color | weight<br>[kg] |
|------------|-----------------------|----------------|----------------|-----------------------|-----------------------|-------------------------------|-------|----------------|
| SL-2500N A | 2500                  | 220-240        | 11.5           | 270                   | 30                    | 55                            | chrom | 5.5            |