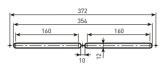

## ECA-HY RA - humidity-controlled inlet element with 2 silencers

window inlet element

size of mounting holes and air passage openings in the window frame

Humidity-controlled ventilation supply elements for air exchange in rooms. They guarantee a variable air supply of 6–45 m³/h depending on the relative humidity, with a pressure difference of 20 Pa, which partially eliminates cross ventilation, which is a major cause of energy waste. The element is made of injection moulded polystyrene and consists of an external louvre and an internal part with 2 silencers. The element is installed in a prepared opening of 354 × 12 mm in the window frame using screws.