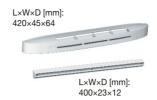

## ECA-HY RA - humidity-controlled inlet element with 2 silencers

window inlet element

size of mounting holes and air passage openings in the window frame

Humidity-controlled ventilation supply elements for air exchange in rooms. They guarantee a variable air supply of 6–45 m³/h depending on the relative humidity, with a pressure difference of 20 Pa, which partially eliminates cross ventilation, which is a major cause of energy waste. The element is made of injection moulded polystyrene and consists of an external louvre and an internal part with 2 silencers. The element is installed in a prepared opening of 354 × 12 mm in the window frame using screws.