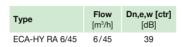

## ECA-HY RA - humidity-controlled inlet element with 2 silencers

window inlet element

size of mounting holes and air passage openings in the window frame

Humidity-controlled ventilation supply elements for air exchange in rooms. They guarantee a variable air supply of 6–45 m³/h depending on the relative humidity, with a pressure difference of 20 Pa, which partially eliminates cross ventilation, which is a major cause of energy waste. The element is made of injection moulded polystyrene and consists of an external louvre and an internal part with 2 silencers. The element is installed in a prepared opening of 354 × 12 mm in the window frame using screws.