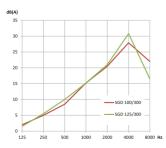

#### Example of order

damping elements.

WHG 100 1 ks + BDOP 100 1 ks + SGD 100 1 ks

| Туре        | Flow<br>[m³/h] | Dn,e,w [ctr]<br>[dB] |
|-------------|----------------|----------------------|
| WHG 100 KIT | 60             | 25                   |