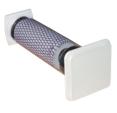

### WHG KIT - inlet element with silencer

BDOP interior supply element

facade grid WHG

Installation of the inlet element into the wall

insertion damper SGD 100

pressure drop (typical values)

The installation of the supply element is carried out in the wall. The element includes an external and internal grille with SGD 100 damper. The grilles are inserted into a circular pipe with a diameter of 100 mm and a length of 200–400 mm. The pressure drop varies with the rotation of the eccentric