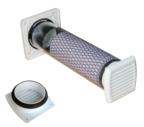

## BDOP KIT - inlet element with silencer

BDOP interior supply element

SGD – insertable silencer, insertable attenuator

facade grid GAP

pressure drop (typical values)

Installation of the inlet element into the wall

The installation of the supply element is carried out in the wall. The element includes an external and internal grille with SGD 100/125 silencer. The grilles are inserted into a circular pipe with a diameter of 100/125 mm and a length of 350–1000 mm (type UK-PP 100/350, 125/350, 100/1000 or 125/1000). The plastic pipe is shortened to the required length.