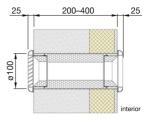

### WHG KIT - inlet element with silencer

BDOP interior supply element

facade grid WHG

Installation of the inlet element into the wall

insertion damper SGD 100

pressure drop (typical values)

The installation of the supply element is carried out in the wall. The element includes an external and internal grille with SGD 100 damper. The grilles are inserted into a circular pipe with a diameter of 100 mm and a length of 200–400 mm. The pressure drop varies with the rotation of the eccentric

The installation of the supply element is carried out in the wall. The element includes an external and internal grille with SGD 100/125 silencer. The grilles are inserted into a circular pipe with a diameter of 100/125 mm and a length of 350–1000 mm (type UK-PP 100/350, 125/350, 100/1000 or 125/1000). The plastic pipe is shortened to the required length.