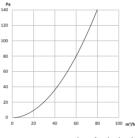

### WHG KIT - inlet element with silencer

BDOP interior supply element

facade grid WHG

Installation of the inlet element into the wall

insertion damper SGD 100

pressure drop (typical values)

The installation of the supply element is carried out in the wall. The element includes an external and internal grille with SGD 100 damper. The grilles are inserted into a circular pipe with a diameter of 100 mm and a length of 200–400 mm. The pressure drop varies with the rotation of the eccentric