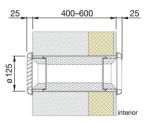

## BDOP KIT - inlet element with silencer

BDOP interior supply element

SGD – insertable silencer, insertable attenuator

facade grid GAP

pressure drop (typical values)

Installation of the inlet element into the wall

The installation of the supply element is carried out in the wall. The element includes an external and internal grille with SGD 100/125 silencer. The grilles are inserted into a circular pipe with a diameter of 100/125 mm and a length of 350–1000 mm (type UK-PP 100/350, 125/350, 100/1000 or 125/1000). The plastic pipe is shortened to the required length.