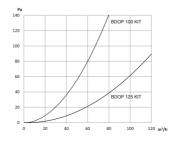

## BDOP KIT - inlet element with silencer

BDOP interior supply element

SGD – insertable silencer, insertable attenuator

facade grid GAP

pressure drop (typical values)

Installation of the inlet element into the wall

#### Example of order

GAP 100 1ks + BDOP 100 1ks + SGD 100 1ks + UK-PP 100/1000 1ks

| Туре         | Flow<br>[m³/h] | Dn,e,w [ctr]<br>[dB] |
|--------------|----------------|----------------------|
| BDOP 100 KIT | 30             | 25                   |
| BDOP 125 KIT | 40             | 26                   |