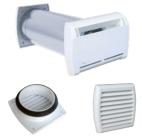

## SILEM KIT - self-regulating inlet element with silencer

interior supply element 220×150×52 (mm)

Installing the supply element in the wall

The installation of the supply element is carried out in the wall. The element contains an outer and an inner grille with a damping insert. The grids are inserted into a circular pipe with a diameter of 125 mm and a length of 300 mm. Air flow rates of 22 and 30 m<sup>3</sup>/h. Colour RAL 9016 (white).

## SILEM KIT HY - humidity-controlled inlet element with silencer

300

The installation of the supply element is carried out in the wall. The element contains an outer and an inner grille with a damping insert. The grids are inserted into a circular pipe with a diameter of 125 mm and a length of 300 mm. Air flow rate 6-45 m<sub>3</sub>/h depending on the relative humidity in the room. Colour RAL 9016.