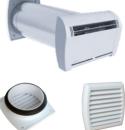

## SILEM KIT HY - humidity-controlled inlet element with silencer

300

The installation of the supply element is carried out in the wall. The element contains an outer and an inner grille with a damping insert. The grids are inserted into a circular pipe with a diameter of 125 mm and a length of 300 mm. Air flow rate 6-45 m<sub>3</sub>/h depending on the relative humidity in the room. Colour RAL 9016.