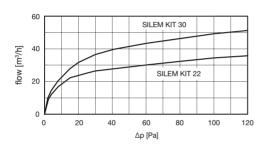

## SILEM KIT - self-regulating inlet element with silencer

interior supply element 220×150×52 (mm)

Installing the supply element in the wall

The installation of the supply element is carried out in the wall. The element contains an outer and an inner grille with a damping insert. The grids are inserted into a circular pipe with a diameter of 125 mm and a length of 300 mm. Air flow rates of 22 and 30 m<sup>3</sup>/h. Colour RAL 9016 (white).

| Туре         | Flow<br>[m³/h] | Dn,e,w [ctr]<br>[dB] |
|--------------|----------------|----------------------|
| SILEM KIT 22 | 22             | 47                   |
| SILEM KIT 30 | 30             | 47                   |