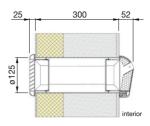

## SILEM KIT - self-regulating inlet element with silencer

interior supply element 220×150×52 (mm)

Installing the supply element in the wall

The installation of the supply element is carried out in the wall. The element contains an outer and an inner grille with a damping insert. The grids are inserted into a circular pipe with a diameter of 125 mm and a length of 300 mm. Air flow rates of 22 and 30 m<sup>3</sup>/h. Colour RAL 9016 (white).

25

an

## SILEM KIT HY - humidity-controlled inlet element with silencer

300

The installation of the supply element is carried out in the wall. The element contains an outer and an inner grille with a damping insert. The grids are inserted into a circular pipe with a diameter of 125 mm and a length of 300 mm. Air flow rate 6-45 m<sub>3</sub>/h depending on the relative humidity in the room. Colour RAL 9016.