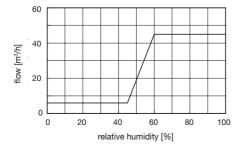

## SILEM KIT HY - humidity-controlled inlet element with silencer

300

The installation of the supply element is carried out in the wall. The element contains an outer and an inner grille with a damping insert. The grids are inserted into a circular pipe with a diameter of 125 mm and a length of 300 mm. Air flow rate 6-45 m<sub>3</sub>/h depending on the relative humidity in the room. Colour RAL 9016.